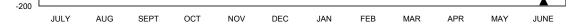

## District 201Q1

Results as of: 3/31/2020

| DROPPED CLUBS: 3 |     | 42 CLUBS OF 82 ADDED 1 OR MORE<br>NEW MEMBERS | <u>GENDER DISTRIBUTION</u><br>MALE 994 (60.02%) |              |     |
|------------------|-----|-----------------------------------------------|-------------------------------------------------|--------------|-----|
| DROPPED MEMBERS  |     |                                               | FEMALE                                          | 662 (39.98%) |     |
| DECEASED         | 16  | CLICK HERE FOR CUMULATIVE<br>MEMBERSHIP DATA  | TOTAL FAMILY UNIT MEMBERS                       |              | 327 |
| CLUB CANCELLED   | 0   |                                               | FAMILY MEMBERS PAYING HALF DUES                 |              | 100 |
| OTHER            | 204 |                                               |                                                 |              | 166 |
| TOTAL            | 220 |                                               |                                                 |              |     |