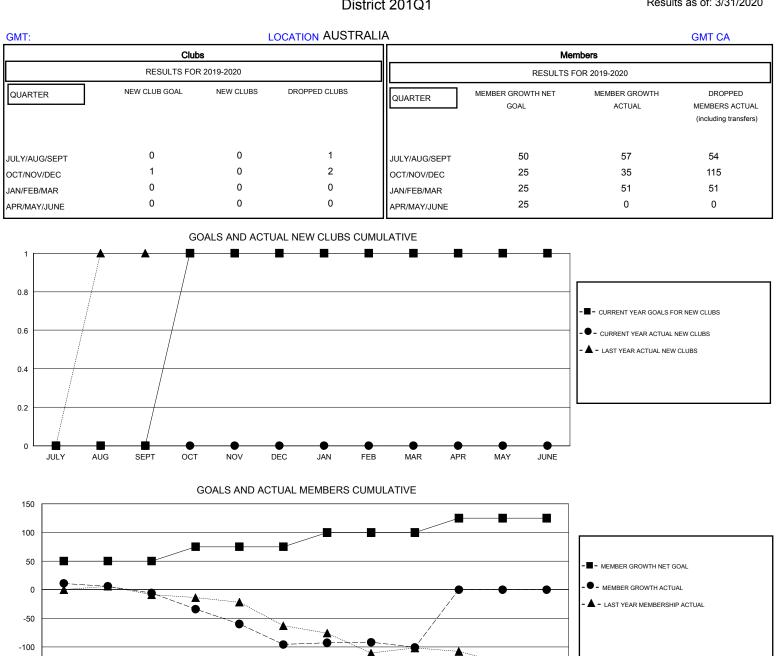

## District 201Q1

Results as of: 3/31/2020

| DROPPED CLUBS: 3 |     | 42 CLUBS OF 82 ADDED 1 OR MORE<br>NEW MEMBERS | <u>GENDER DISTRIBUTION</u><br>MALE 994 (60.02%) |              |     |
|------------------|-----|-----------------------------------------------|-------------------------------------------------|--------------|-----|
| DROPPED MEMBERS  |     |                                               | FEMALE                                          | 662 (39.98%) |     |
| DECEASED         | 16  | CLICK HERE FOR CUMULATIVE<br>MEMBERSHIP DATA  | TOTAL FAMILY UNIT MEMBERS                       |              | 327 |
| CLUB CANCELLED   | 0   |                                               | FAMILY MEMBERS PAYING HALF DUES                 |              | 100 |
| OTHER            | 204 |                                               |                                                 |              | 166 |
| TOTAL            | 220 |                                               |                                                 |              |     |